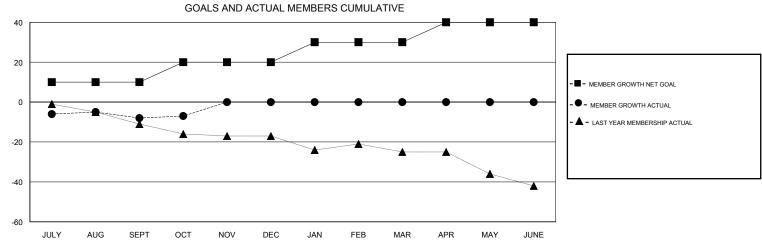

## LOCATION ESTONIA

| 0  | N 4 T | <b>^</b> |
|----|-------|----------|
| (7 | IVI I | CA       |

| Clubs                 |               |           |               | Members               |                           |                         |                                                    |
|-----------------------|---------------|-----------|---------------|-----------------------|---------------------------|-------------------------|----------------------------------------------------|
| RESULTS FOR 2018-2019 |               |           |               | RESULTS FOR 2018-2019 |                           |                         |                                                    |
| QUARTER               | NEW CLUB GOAL | NEW CLUBS | DROPPED CLUBS | QUARTER               | MEMBER GROWTH NET<br>GOAL | MEMBER GROWTH<br>ACTUAL | DROPPED<br>MEMBERS ACTUAL<br>(including transfers) |
| JULY/AUG/SEPT         | 0             | 0         | 0             | JULY/AUG/SEPT         | 10                        | 4                       | 12                                                 |
| OCT/NOV/DEC           | 0             | 0         | 0             | OCT/NOV/DEC           | 10                        | 14                      | 12                                                 |
| JAN/FEB/MAR           | 0             | 0         | 0             | JAN/FEB/MAR           | 10                        | 0                       | 0                                                  |
| APR/MAY/JUNE          | 0             | 0         | 0             | APR/MAY/JUNE          | 10                        | 0                       | 0                                                  |